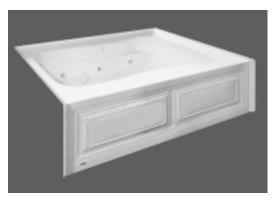

#### COLONY 5' x 42" WHIRLPOOL AND BATHING POOL with INTEGRAL APRON

- 1749.218 Whirlpool featuring System I, Left Hand Outlet
- □ 1749.118 Whirlpool featuring System I, **Right Hand Outlet** 
  - · Acrylic with fiberglass reinforcement
  - Integral apron with tile flange and removable access panels
  - Integral 3-sided tile/water retention flange
  - Molded-in back rest
  - Dual, molded in arm rests
  - 1.0 HP single speed, self-draining pump/motor
  - Factory installed power cord with plug
  - · Six multi-directional and flow-adjustable iets
  - Side-mounted air switch On/Off
  - Two air volume controls
  - Factory installed and tested whirlpool system

NOTE: Roughing-in dimensions and product specifica-tions shown on reverse side of page.

Shown: Whirlpool with Removable Panels

Shown: Bathing Pool less Removable Panels